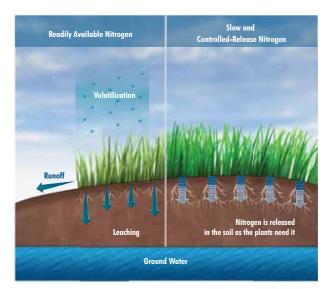

#### Nitrogen Release From FMS™

Nutrite's FMS™ Technology is formulated using nitrogen sources that release at different rates and with different mechanisms. This approach provides a steady amount of nitrogen to the turf, proportionate to its growth.

### Benefits to environment

The environmental benefit of using Nutrite's FMS™ technology is multifaceted. A direct benefit is a reduction in the loss of nitrogen to the environment due to multiple, slow release sources that release proportionately to the needs

of the turf. Additionally, turf grows at steadier rate, reducing surge growth and unnecessary cuttings, ultimately reducing the carbon footprint of a turf management operation.