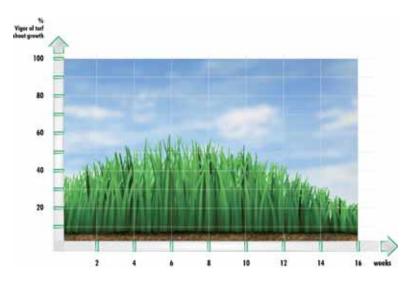

#### Effects of FMS<sup>™</sup> on Turf Growth

The result of formulating with multiple, different nitrogen sources is a smooth growth curve and a deep, healthy green that reduces loss of color between applications.

#### Nitrogen Release From FMS™

Nutrite's FMS™ Technology is formulated using nitrogen sources that release at different rates and with different mechanisms. This approach provides a steady amount of nitrogen to the turf, proportionate to its growth.