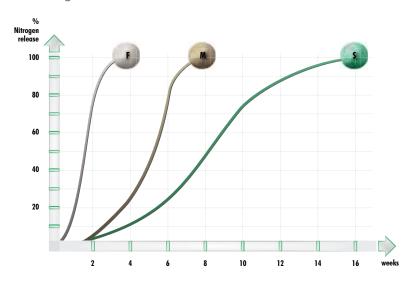

#### How it works

#### Nitrogen Release From FMS™

Nutrite's FMS™ Technology is formulated using nitrogen sources that release at different rates and with different mechanisms. This approach provides a steady amount of nitrogen to the turf, proportionate to its growth.

#### Effects of FMS<sup>™</sup> on Turf Growth

The result of formulating with multiple, different nitrogen sources is a smooth growth curve and a deep, healthy green that reduces loss of color between applications.